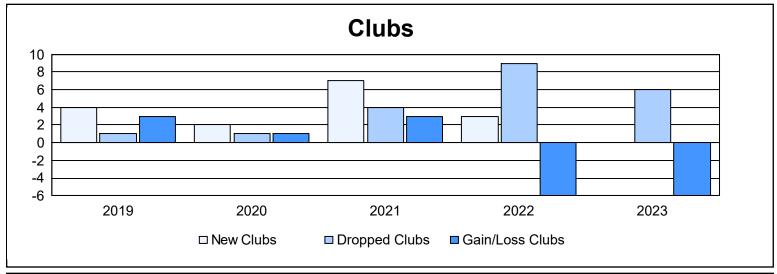

| Year      | New<br>Clubs | Dropped<br>Clubs | Gain/<br>Loss<br>Clubs | New<br>Members | Charter<br>Members | Reinstate<br>Members | Transfer<br>Members | Total<br>Member<br>Added | Total<br>Members<br>Dropped | Gain/<br>Loss<br>Members |
|-----------|--------------|------------------|------------------------|----------------|--------------------|----------------------|---------------------|--------------------------|-----------------------------|--------------------------|
| 2018-2019 | 4            | 1                | 3                      | 551            | 141                | 25                   | 32                  | 749                      | 752                         | -3                       |
| 2019-2020 | 2            | 1                | 1                      | 378            | 53                 | 19                   | 28                  | 478                      | 622                         | -144                     |
| 2020-2021 | 7            | 4                | 3                      | 375            | 172                | 13                   | 18                  | 578                      | 673                         | -95                      |
| 2021-2022 | 3            | 9                | -6                     | 380            | 80                 | 29                   | 34                  | 523                      | 870                         | -347                     |
| 2022-2023 | 0            | 6                | -6                     | 584            | 12                 | 21                   | 36                  | 653                      | 666                         | -13                      |
| Average   | 3            | 4                | -1                     | 454            | 92                 | 21                   | 30                  | 596                      | 717                         | -120                     |